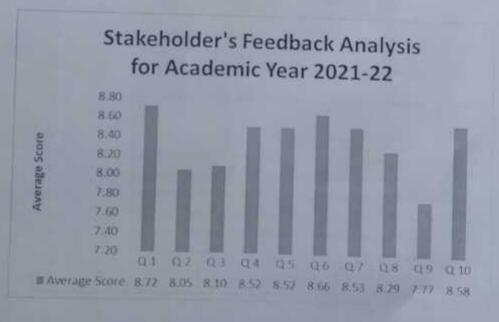

### Stakeholder's Feedback Analysis for A. Y. 2021-22 II)

VI

| Acad                                | Stuke-   | No.                                 | Q.                   | 1                            | 1.2                                    |          |                                                                  |                                                                   |                                                                         |                                                                           |                                                    |                                                                         |                                                                                      |          |
|-------------------------------------|----------|-------------------------------------|----------------------|------------------------------|----------------------------------------|----------|------------------------------------------------------------------|-------------------------------------------------------------------|-------------------------------------------------------------------------|---------------------------------------------------------------------------|----------------------------------------------------|-------------------------------------------------------------------------|--------------------------------------------------------------------------------------|----------|
| emic<br>Year                        | hulders  | of<br>Feedl<br>acks<br>receiv<br>ed | No.                  | 1                            | 2                                      | 3        | 4                                                                | 5                                                                 | 6                                                                       | 7                                                                         | 8                                                  | 9                                                                       | 10                                                                                   |          |
| Question                            |          |                                     |                      | the gap 1 f<br>between Emplo | Potentia<br>1 for<br>Employ<br>ability | y covers | Availabi<br>lity of<br>Referen<br>ce<br>material<br>and<br>books | Blende<br>d<br>learnin<br>g and<br>futuris<br>tic<br>pedago<br>gy | Evaluati<br>on<br>methods<br>for<br>providin<br>groper<br>system<br>cot | Hands-on<br>compane<br>nt in the<br>Curricul<br>um is<br>satisfacto<br>ry | Cuvera<br>ge of<br>socially<br>relevan<br>t issues | Inputs<br>for<br>business<br>acumen<br>and<br>ethical<br>practice<br>\$ | Knowled<br>ge gain<br>through<br>project-<br>based<br>learning<br>project<br>centric |          |
| Acad<br>emic<br>Year<br>2021<br>-22 | Teachers | 21                                  | Aver<br>age<br>score | Aver                         | 8.86                                   | 7.86     | 8.14                                                             | 8.86                                                              | 8.24                                                                    | 8,71                                                                      | 8.48                                               | 7.81                                                                    | 10 10 C                                                                              | learning |
|                                     | Students | 41                                  |                      |                              | 7.95                                   | 7.46     | 7.56                                                             |                                                                   | 10000                                                                   |                                                                           | Cariate .                                          | 10.1                                                                    | 8.05                                                                                 | 8.52     |
|                                     | Alumnî   |                                     |                      |                              |                                        | 100      | 7.32                                                             | 7.54                                                              | 7.63                                                                    | 2.46                                                                      | 7.46                                               | 7.51                                                                    | 8,61                                                                                 |          |
|                                     | Animat   | 22                                  |                      | score                        | 9.00                                   | 8.14     | 8.82                                                             | 8.86                                                              | 9.05                                                                    | 8.95                                                                      | 8.86                                               | 8.73                                                                    | 7.73                                                                                 | 8.55     |
|                                     | Parent   | 15                                  |                      |                              | 8.93                                   | 8,27     | 8.07                                                             | 8.40                                                              | 9.07                                                                    | 8.60                                                                      | 0.00                                               |                                                                         |                                                                                      | mee      |
|                                     | Industry | 13                                  |                      | 11.02                        |                                        |          | 5101                                                             | -3.00                                                             | 9.00                                                                    | 8.73                                                                      | 7.93                                               | 8.67                                                                    |                                                                                      |          |
|                                     |          | 12                                  |                      |                              | 8.85                                   | 8.54     | 7.92                                                             | 9.15                                                              | 8.69                                                                    | 9.38                                                                      | 8.85                                               | 8.69                                                                    | 7.62                                                                                 | 8.54     |
|                                     | Total    | 112                                 |                      | 8,72                         | 8.05                                   | 8.10     | 8.52                                                             | 8.52                                                              |                                                                         |                                                                           |                                                    |                                                                         |                                                                                      |          |
|                                     |          |                                     |                      |                              | Shere a                                |          |                                                                  |                                                                   | 8.66                                                                    | 8,53                                                                      | 8.29                                               | 7.77                                                                    | 8.58                                                                                 |          |