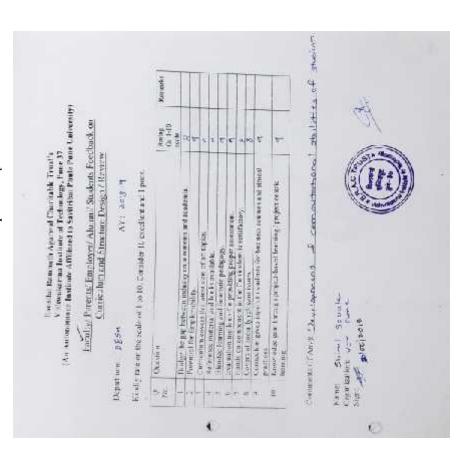

2. Stakeholder's Feedback collected: Sample Faculty Feedback

Bansilal Ramnath Agarwal Charitable Trust's

## Vishwakarma Institute of Technology

(An Autonomous Institute Affiliated to Savitribai Phule Pune University) 666, Upper Indiranagar, Bibwewadi, Pune 411 037

Department of Engineering Sciences and Humanities