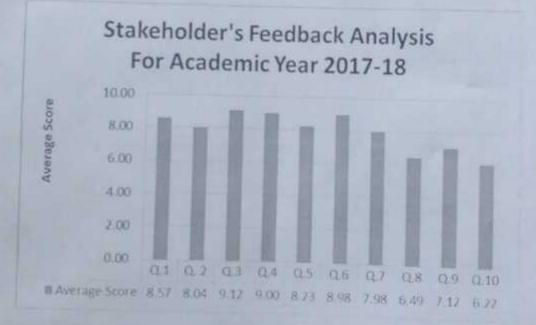

## Stakeholder's Feedback Analysis for A. Y. 2017-18

II)

| Acade<br>mic<br>Year                | Stake-<br>bolders | No. of<br>Feedba<br>cks<br>receive<br>al | Q.<br>Nu.                                                                    | 1                                          | 2                                           | 3                                                          | 4                                                                                     | 5                                                                                 | 6                                                                         | 7                                                                           | 8                                                          | 9                                                                           | 19   |
|-------------------------------------|-------------------|------------------------------------------|------------------------------------------------------------------------------|--------------------------------------------|---------------------------------------------|------------------------------------------------------------|---------------------------------------------------------------------------------------|-----------------------------------------------------------------------------------|---------------------------------------------------------------------------|-----------------------------------------------------------------------------|------------------------------------------------------------|-----------------------------------------------------------------------------|------|
| Question                            |                   | 00                                       | Bridge<br>the gup<br>between<br>industry<br>requirem<br>enth and<br>academia | Potenti<br>al fur<br>Emplo<br>yabiliz<br>y | Timely<br>covera<br>ge of<br>Currie<br>ulum | Referen<br>ce<br>material<br>and<br>booko<br>availabl<br>e | Suffici<br>ency of<br>evaluat<br>ion for<br>providi<br>ng<br>proper<br>assess<br>ment | Hands-<br>on<br>compon-<br>ent in<br>the<br>Curricu<br>lum is<br>satisfact<br>ory | Currie<br>uhum<br>covers<br>the<br>sociall<br>y<br>releva<br>nt<br>issues | Curricul<br>um gives<br>inputs to<br>students<br>for<br>business<br>acumen. | Curriculu<br>m<br>encompas<br>ses<br>ethical<br>practices. | Initiative<br>s for<br>blended<br>learning<br>and<br>futuristic<br>pedagogy |      |
| Acade<br>mie<br>Year<br>2017-<br>18 | Students          | 30                                       | Aver<br>age<br>score                                                         | 8.80                                       | 8.70                                        | 8.97                                                       | 9,17                                                                                  | 8.47                                                                              | 9.03                                                                      | 9,07                                                                        | 6.10                                                       | 9.17                                                                        | 6.30 |
|                                     | Teachers          | 32                                       |                                                                              | 8.72                                       | 8.41                                        | 0.12                                                       | 70.76                                                                                 | - C / C                                                                           | 41 (1973)                                                                 |                                                                             |                                                            |                                                                             |      |
|                                     |                   |                                          |                                                                              | Mira.                                      | 0.41                                        | 9,13                                                       | 9.16                                                                                  | 8.69                                                                              | 8.78                                                                      | 9.16                                                                        | 5.78                                                       | .9                                                                          | 6.56 |
|                                     | Alumni            | 10                                       |                                                                              | 8.5                                        | 9                                           | 8.7                                                        | 8.8                                                                                   | 8.4                                                                               | 9                                                                         | 8.7                                                                         | 6.3                                                        | 9.3                                                                         | 6.5  |
|                                     | Parent.           | 10                                       |                                                                              | 8.7                                        | 7.9                                         | 8.8                                                        | 50                                                                                    |                                                                                   | 0.4                                                                       | -                                                                           |                                                            |                                                                             |      |
|                                     |                   |                                          |                                                                              |                                            | 196                                         | 0.0                                                        | 8.9                                                                                   | 8.2                                                                               | 9.1                                                                       | 9.4                                                                         | 5.8                                                        | 9                                                                           | 7    |
|                                     | Total             | 82                                       |                                                                              | 8.65                                       | 8.50                                        | 8.9                                                        | 9.01                                                                                  | 8.44                                                                              | 8.98                                                                      | 0.08                                                                        | 6.00                                                       | 1.00                                                                        |      |
|                                     |                   |                                          |                                                                              |                                            |                                             |                                                            | CEA I                                                                                 | 2.24                                                                              | 0.70                                                                      | 9.08                                                                        | 6.00                                                       | 0.78                                                                        | 6.59 |